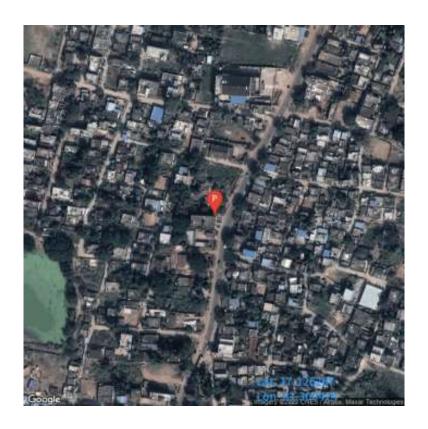

|
| Approved valuer - 1070/Category-I/2021-22                                                             | Authorised Signatory                                    |
| No-3, Vaathiyar Thottam 1st St, Rangarajapuram,                                                       | Kodambakkam, Chennai, Tamil Nadu 600024                 |



# Sreenidhi Valuation Research & Analytics Pvt Ltd

(Formerly Known as Sreenidhi Management Consultancy Services Pvt Ltd)

### **Site Image**

| Applicant Name        | Reference No |
|-----------------------|--------------|
| M/S.Anjaneya Tobaccos |              |















## Sreenidhi Valuation Research & Analytics Pvt Ltd

(Formerly Known as Sreenidhi Management Consultancy Services Pvt Ltd)

### **Route Map:**



### **Satellite Map:**