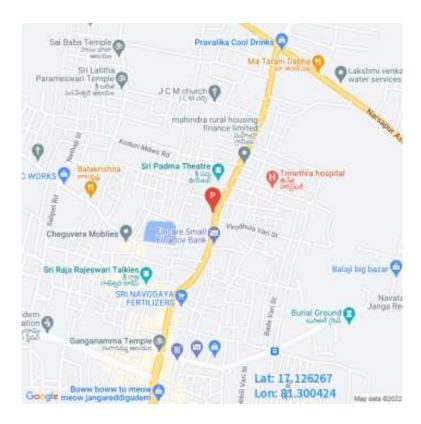

|
| Approved valuer - 1070/Category-I/2021-22                                                             | Authorised Signatory                                    |
| No-3, Vaathiyar Thottam 1st St, Rangarajapuram,                                                       | Kodambakkam, Chennai, Tamil Nadu 600024                 |



# Sreenidhi Valuation Research & Analytics Pvt Ltd

(Formerly Known as Sreenidhi Management Consultancy Services Pvt Ltd)

### **Site Image**

| Applicant Name        | Reference No |
|-----------------------|--------------|
| M/S.Anjaneya Tobaccos |              |















## Sreenidhi Valuation Research & Analytics Pvt Ltd

(Formerly Known as Sreenidhi Management Consultancy Services Pvt Ltd)

### **Route Map:**



### **Satellite Map:**